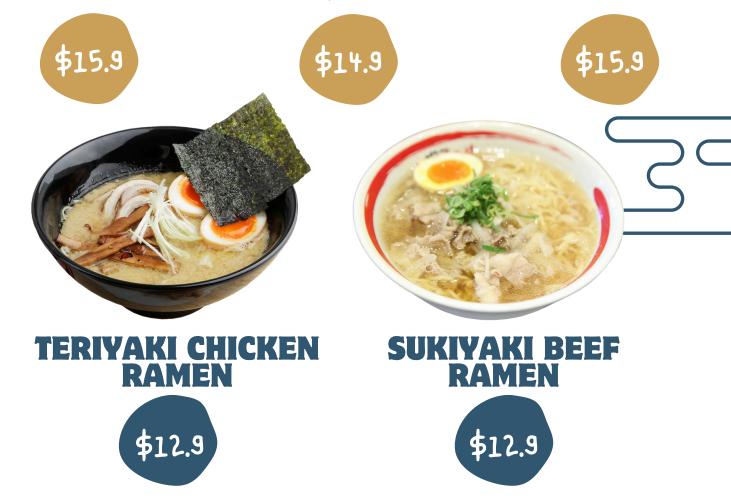

### BEEF SUKIYAKI PO1

Warm to the heart and stomach comes with Rice

Juicy Hamburg with Teriyaki Sauce